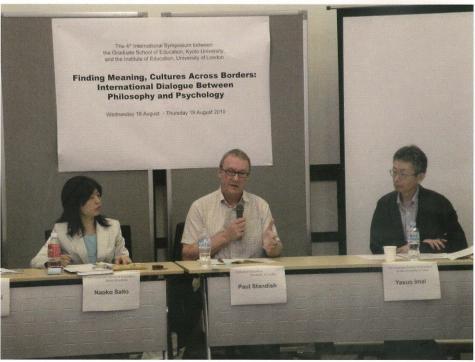

### The 4<sup>th</sup> International Symposium between the Graduate School of Education, Kyoto University, and the Institute of Education, University of London

#### Finding Meaning, Cultures Across Borders: International Dialogue between Philosophy and Psychology Wednesday 18 August -Thursday 19 August 2010

| <br>Wednesday 18 August |       | Thursday 19 August                     |
|-------------------------|-------|----------------------------------------|
| Wednesday 10 11agust    | 9:30  | Amanda Fulford                         |
|                         | 7.50  | Being literate: Heidegger,             |
|                         |       | language and the "forgetfulness        |
|                         |       | of Being"                              |
|                         |       | ************************************** |
|                         |       | Junko Nishigaki                        |
|                         |       | An analysis of university              |
|                         |       | students' perceptional change          |
|                         |       | through course learning and its        |
|                         |       | suggestion to academic writing         |
|                         |       | education in undergraduate             |
|                         |       | curriculum                             |
|                         |       | ·                                      |
|                         |       | Tokika Kurita                          |
| ·                       |       | The writing system and attitude        |
|                         |       | about people with disabilities         |
| ·                       |       |                                        |
|                         |       | <chair> Masuo Koyasu</chair>           |
|                         | 11:00 | Coffee break                           |
|                         | 11:15 | Shilpa Sharma                          |
|                         |       | An East and West divide or             |
|                         |       | convergence? Similarities              |
|                         | * .   | between ancient Indian and             |
|                         |       | Greek philosophy on human              |
| •                       |       | flourishing                            |
|                         |       |                                        |
|                         |       | Yasunori Okada                         |
|                         |       | Social power and culture               |
|                         |       |                                        |
|                         | -     | <chair></chair>                        |
|                         |       | Anna Kouppanou                         |
|                         | 12:15 | Lunch meeting                          |