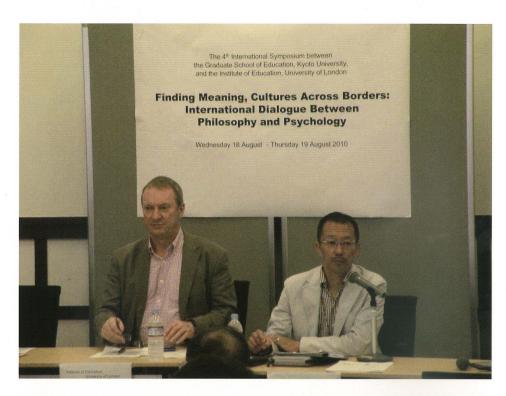

### The 4<sup>th</sup> International Symposium between the Graduate School of Education, Kyoto University, and the Institute of Education, University of London

#### Finding Meaning, Cultures Across Borders: International Dialogue between Philosophy and Psychology Wednesday 18 August -Thursday 19 August 2010

| <br>Wednesday 18 August |       | Thursday 19 August                     |
|-------------------------|-------|----------------------------------------|
| Wednesday 10 11agust    | 9:30  | Amanda Fulford                         |
|                         | 7.50  | Being literate: Heidegger,             |
|                         |       | language and the "forgetfulness        |
|                         |       | of Being"                              |
|                         |       | ************************************** |
|                         |       | Junko Nishigaki                        |
|                         |       | An analysis of university              |
|                         |       | students' perceptional change          |
|                         |       | through course learning and its        |
|                         |       | suggestion to academic writing         |
|                         |       | education in undergraduate             |
|                         |       | curriculum                             |
|                         |       | ·                                      |
|                         |       | Tokika Kurita                          |
| ·                       |       | The writing system and attitude        |
|                         |       | about people with disabilities         |
| ·                       |       |                                        |
|                         |       | <chair> Masuo Koyasu</chair>           |
|                         | 11:00 | Coffee break                           |
|                         | 11:15 | Shilpa Sharma                          |
|                         |       | An East and West divide or             |
|                         |       | convergence? Similarities              |
|                         | * .   | between ancient Indian and             |
|                         |       | Greek philosophy on human              |
| •                       |       | flourishing                            |
|                         |       |                                        |
|                         |       | Yasunori Okada                         |
|                         |       | Social power and culture               |
|                         |       |                                        |
|                         | -     | <chair></chair>                        |
|                         |       | Anna Kouppanou                         |
|                         | 12:15 | Lunch meeting                          |