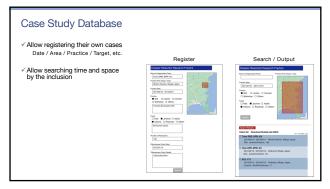

revention Research Institute, Sypte University for the propose of carrying out seatenier, research on nature hazers and multidespitancy adules for deaster institute. These Prevention Research Institute, Sypte University for the propose of Carrying out decidence research on nature hazers and multidespitancy adules for deaster institute. The Prevention Plant of the Prevention Study of our many collections of deaster institute. The Prevention Study of university to the Research Center for Multidespitancy Disaster Prevention Study of university and the Research Center for Multidespitancy Disaster Prevention Study of university and the Student Prevention Study of university to the Student Student Prevention Student Students of University to the Students of University to t

3 4





5 6

1









9 10