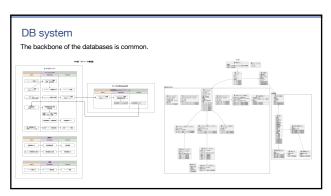

vention Research Institute, Sypte University for the propose of carrying out seatenier, research on nature hazers and multidespitancy adules for deaster institute. These Prevention Research Institute, Sypte University for the propose of Carrying out decidence research on nature hazers and multidespitancy adules for deaster institute. The Prevention Plant of the Prevention Study of our many collections of deaster institute. The Prevention Study of university to the Research Center for Multidespitancy Disaster Prevention Study of university and the Research Center for Multidespitancy Disaster Prevention Study of university and the Student Prevention Study of university to the Student Student Prevention Student Students of University to the Students of University to t

3 4





5 6

1









9 10