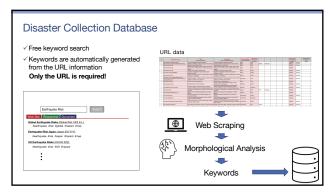

se Prevention Research Institute, Sypte University for the propose of carrying out seatenier, research on nature hazers and multidespitancy adules for deaster institute. These Prevention Research Institute, Sypte University for the propose of Carrying out decidence research on nature hazers and multidespitancy adules for deaster institute. The Prevention Plant of the Prevention Study of our many collections of deaster institute. The Prevention Study of university to the Research Center for Multidespitancy Disaster Prevention Study of university and the Research Center for Multidespitancy Disaster Prevention Study of university and the Student Prevention Study of university to the Student Student Prevention Student Students of University to the Students of University to t

3 4





5 6

1









9 10