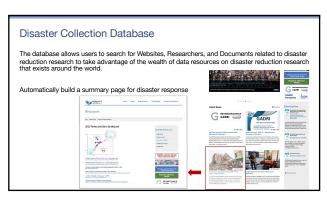

The Database Prevention Research Institute, Sypte University for the propose of carrying out seatenier, research on nature hazers and multidespitancy adules for deaster institute. These Prevention Research Institute, Sypte University for the propose of Carrying out decidence research on nature hazers and multidespitancy adules for deaster institute. The Prevention Plant of the Prevention Study of our many collections of deaster institute. The Prevention Study of university to the Research Center for Multidespitancy Disaster Prevention Study of university and the Research Center for Multidespitancy Disaster Prevention Study of university and the Student Prevention Study of university to the Student Student Prevention Student Students of University to the Students of University to t

3 4





5 6

1









9 10