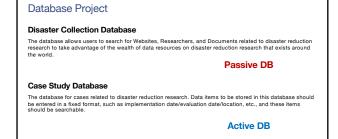

, The Database Prevention Research Institute, Sypte University for the propose of carrying out seatenier, research on nature hazers and multidespitancy adules for deaster institute. These Prevention Research Institute, Sypte University for the propose of Carrying out decidence research on nature hazers and multidespitancy adules for deaster institute. The Prevention Plant of the Prevention Study of our many collections of deaster institute. The Prevention Study of university to the Research Center for Multidespitancy Disaster Prevention Study of university and the Research Center for Multidespitancy Disaster Prevention Study of university and the Student Prevention Study of university to the Student Student Prevention Student Students of University to the Students of University to t

3 4





5 6

1









9 10